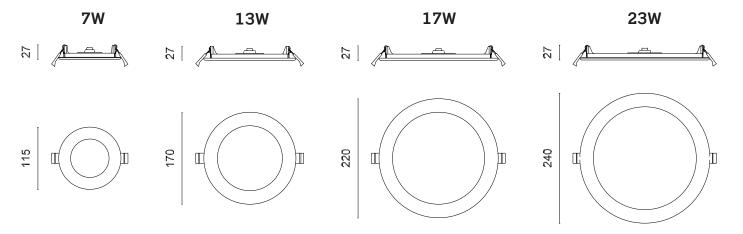

#### **Profile & Dimensions**

All dimensions in millimetres

Figure 1.

| Skydisc™Plus | Driver output<br>VDC    | Cut out size  |  |
|--------------|-------------------------|---------------|--|
| 7W           | 57.75-63 VDC Ø100mm-110 |               |  |
| 13W          | 50.4-59.4VDC            | Ø150mm-160mm  |  |
| 17W          | 67.2-79.2VDC            | Ø200mm-210mm  |  |
| 23W          | 75.6-89.1VDC            | Ø 220mm-230mm |  |