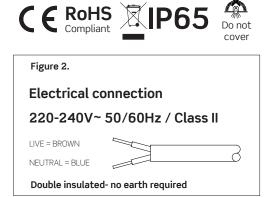

## Installation procedure

- 1. Cut the mounting hole in the ceiling Refer to Fig.1. (JCC recommends that a sample hole is cut in a section of spare material to familiarize yourself with the process).
- 2. Ensure there is a minimum of 75mm space around the fitting. DO NOT COVER the fitting with insulation as indicated by this symbol on
- 3. Connect the mains supply to the Luminaire driver as per Fig.2.
- **4.** Turn on the power supply to test the fitting. Once satisfied that the luminaire is functioning correctly, press the spring clips against the side of the luminaire and fit into the aperture.

## **INSTALLATION**

**ENGLISH** 

Read instructions and check that you have all of the tools and accessories required to complete the installation correctly. Isolate power supply before starting the installation.