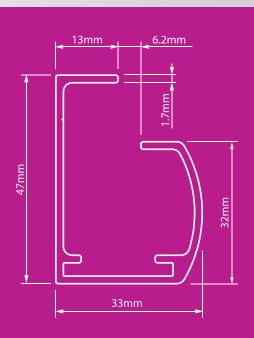

## SIGNITRIM

SIGNTRIM is a contemporary aluminium extrusion designed for fabricating sign frames; it provides a finish that is completely unblemished by screws or fixings. SIGNTRIM is quick and easy to install and is suitable for non-illuminated sign panels 5–6mm in thickness.