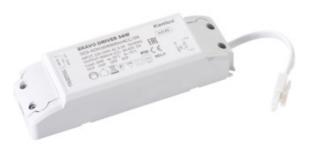

## LED power supply unit

5905339280251

## CE ERE LATA:

Colour: white Place of application: Indoors Possibility of installation on a normally flammable surface: yes Compatible with a dimmer: no

## TECHNICAL DATA:

Rated voltage [V]: 220-240 AC Rated current [A]: 0.2 Rated frequency [Hz]: 50 λ: 0,95 Maximum power [W]: 36 Class of protection against electric shock: || Material: plastic Connection type: Terminal block Range of sections of wires used [mm<sup>2</sup>]: 0,75÷1 Supply-cord type: direct current **Overload protection:** yes Overvoltage protection: yes Thermal protection: 110°C Short-circuit protection: yes Maximum temperature Ta [°C]: 25 Input voltage - PRI [V]: 220-240 Output voltage - SEC [V]: 30-42 Output current - sec [ma]: 800 **IP class**: 20 Tc [°C]: 75