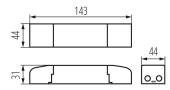

## TECHNICAL DATA:

Rated voltage [V]: 220-240 AC Rated current [A]: 0.2 Rated frequency [Hz]: 50 λ: 0,95 Maximum power [W]: 36 Class of protection against electric shock: || Material: plastic Connection type: Terminal block Range of sections of wires used [mm<sup>2</sup>]: 0,75÷1 Supply-cord type: direct current **Overload protection:** yes Overvoltage protection: yes Thermal protection: 110°C Short-circuit protection: yes Maximum temperature Ta [°C]: 25 Input voltage - PRI [V]: 220-240 Output voltage - SEC [V]: 30-42 Output current - sec [ma]: 800 **IP class**: 20 Tc [°C]: 75