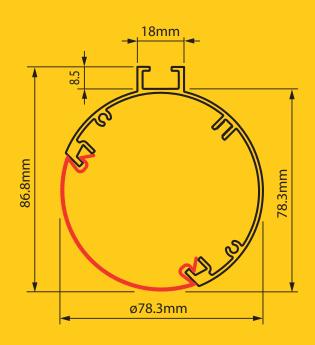

#### TECHNICAL SPECIFICATION

- Diameter: 79mm
- Length: Any size to nearest millimetre (460mm minimum - 6100mm maximum per section)
- Aluminium body
- UV Stabilised frosted polycarbonate lens
- High frequency electronic ballasts
- Philips T8 Cool White lamps (colour 840)
- Mirror reflectors
- Supplied with 200mm adjustable steel brackets
- 1 year parts warranty
- Sealed to IP64