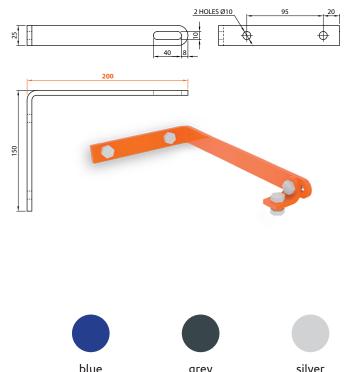

#### STANDARD BRACKETS

Can be powder coated to RAL/BS colours on request. Pencil Light is supplied with our standard 200mm adjustable steel brackets, ideal for wall fixing and providing up to one metre depth of illumination. For larger signage these brackets are also available in different sizes upon request. Approximately one bracket per meter of trough light is provided and powder coated to match. Alternative brackets are available if necessary, to suit various fixing requirements. Such as our flat twisted brackets for fixing to the top of a sign tray.

#### **OPTIONS**

- Standard brackets also available with 100, 300, 400, 500 & 600mm projection
- Other styles of brackets available to suit various installations
- Photo cell can be fitted internally for automatic day/night switching