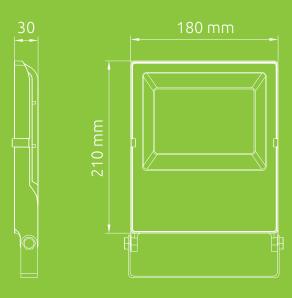

## **SPECIFICATION**

| Product Code         | FL50WDSO-CW               | FL50WDSO-WW         |
|----------------------|---------------------------|---------------------|
| LED Colour           | 6000K<br>Cool White       | 3000K<br>Warm White |
| Total Output Wattage | 50 W                      |                     |
| LED Chip Brand       | Osram                     |                     |
| LED Type             | SMD LED 2835              |                     |
| Total Light Output   | 6500 lm                   |                     |
| Energy Efficiency    | 130 lm/W                  |                     |
| Body Colour          | Black                     |                     |
| Body Material        | Aluminium                 |                     |
| Glass Type           | Frosted                   |                     |
| IP Rating            | IP66                      |                     |
| Product Dimensions   | 210 × 180 × 30 mm         |                     |
| Cable Length         | 1000 mm                   |                     |
| Beam Angle           | 120°                      |                     |
| LED Life             | 50,000 Hours              |                     |
| CRI                  | 80                        |                     |
| Input Voltage        | 220 – 240 V <sub>AC</sub> |                     |
| Frequency            | 50/60 Hz                  |                     |
| Working Temperature  | -20 – 45°C                |                     |
| Power Supply         | DOB                       |                     |
| Power Factor         | 0.9                       |                     |
| Net Weight           | 0.89 kg                   |                     |
| Gross Weight         | 0.92 kg                   |                     |
| Warranty             | 2 Years                   |                     |