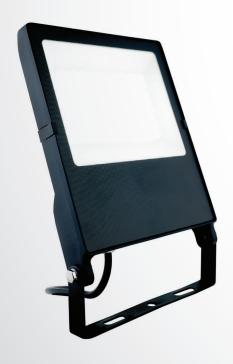

## 50W Osram DOB LED Floodlight

Models FL50WDSO-CW / FL30WDSO-WW

The 50W LED Floodlight is powered by Osram, using driverless LED technology, with a highly efficient light output of 130 Lumens Per Watt. The LED Floodlight is an ultra-slim and modern design with frosted glass and is highly suitable for both indoor and outdoor applications, rated IP66 against dust and water ingress.