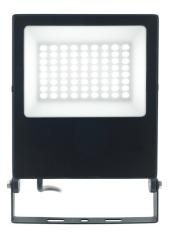

|                     |
| LED Life             | 50,000 Hours              |                     |
| CRI                  | 80                        |                     |
| Input Voltage        | 220 – 240 V <sub>AC</sub> |                     |
| Frequency            | 50/60 Hz                  |                     |
| Working Temperature  | -20 – 45°C                |                     |
| Power Supply         | DOB                       |                     |
| Power Factor         | 0.9                       |                     |
| Net Weight           | 0.89 kg                   |                     |
| Gross Weight         | 0.92 kg                   |                     |
| Warranty             | 2 Years                   |                     |

## LIGHT PREVIEW



## **BRACKET ARM**

Includes 4 × Coach Bolts. Available in 500mm and 750mm sizes.