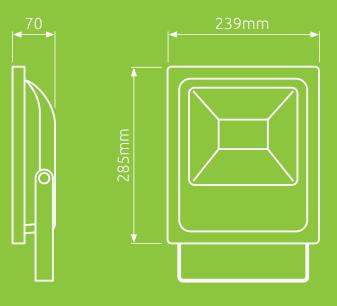

### **SPECIFICATION**

| Model                 | FL50MBPWSMD           |
|-----------------------|-----------------------|
| Body Colour           | Black                 |
| Colour Temperature    | 6000K                 |
| Product Dimensions    | 285×239×70mm          |
| Cable Length          | 1000mm                |
| Power Consumption     | 50W                   |
| Input Voltage         | AC85-277V             |
| Frequency             | 50/60Hz               |
| Lumens per Watt       | 120Lm/W               |
| Total Lumens Output   | 6000Lm                |
| IP Rating             | IP65                  |
| LEDs                  | Bridgelux SMD         |
| PSU                   | Mean Well LPC-60-1400 |
| Surge Protection      | Yes                   |
| Beam Angle            | 120°                  |
| Box Dimensions        | 240×75×310mm          |
| Gross Weight Per Unit | 2.57kg                |
| Net Weight Per Unit   | 2.47kg                |
| Warranty              | 2 years               |