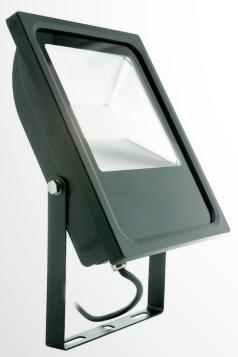

### 50W Pure White SMD LED Model FL50MBPWSMD

Perfect for illuminating buildings, signage, billboards and large spaces. The 50W Warm White SMD LED Floodlight is a supreme quality, energy-efficient lighting solution with an output in excess of 6000 lumens. It is suitable for outdoor use thanks to the IP65 waterproof case and with a lifespan of up to 50,000 hours, maintenance is a thing of the past. The internal Mean Well power supply protects the Bridgelux LEDs from power surges.

# IP65 2 year warranty\* Bridgelux SMD LEDs 6000 Lumens output Up to 80% power saving 50,000 hours average lamp life

\* Faulty units will be replaced under warranty, providing they are returned. The warranty does not cover any labour costs involved. \*\*TradeLED Limited reserve the right to change this information at any time without notice. Sample photograph, actual product not shown. Result achieved may vary.