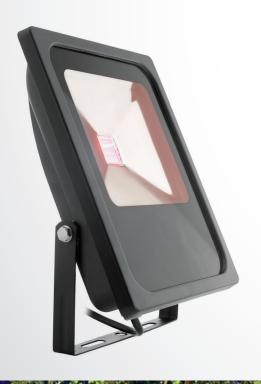

# 30W RGB LED Floodlight with Memory Function

Model FL30WRGBM

The 30W RGB LED Floodlight is perfect for adding final touches of colour to any sign or building. Included is a Radio Frequency remote control and built-in receiver. With memory function built in it remembers the colour or setting last used. Link two or more together and synchronise them. It is suitable for outdoor use thanks to its IP65 rating. It is maintenance free with a lifespan of up to 50,000 hours.

#### **SPECIFICATION**

| Model                 | FL30WRGBM                    |
|-----------------------|------------------------------|
| Body Colour           | Black                        |
| Colour Temperature    | RGB                          |
| Product Dimensions    | 190×50×245mm                 |
| Cable Length          | 1000mm                       |
| Power Consumption     | 30W                          |
| Input Voltage         | AC85-277V                    |
| Frequency             | 50/60Hz                      |
| Radio Frequency       | Yes                          |
| Memory Function       | Yes                          |
| Total Lumens Output   | 2700Lm                       |
| IP Rating             | IP65                         |
| LEDs                  | RGB                          |
| PSU                   | Internal RGB driver/receiver |
| Beam Angle            | 120°                         |
| Box Dimensions        | 195×55×250mm                 |
| Carton Size           | 42×40×27cm                   |
| Gross Weight Per Unit | 1.12kg                       |
| Net Weight Per Unit   | 1.01kg                       |
| Warranty              | 2 years                      |