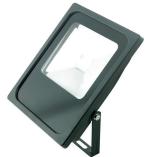

# 30W RGB LED Floodlight with Memory Function

Model FL30WRGBM

The 30W RGB LED Floodlight is perfect for adding final touches of colour to any sign or building. Included is a Radio Frequency remote control and built-in receiver. With memory function built in it remembers the colour or setting last used. Link two or more together and synchronise them. It is suitable for outdoor use thanks to its IP65 rating. It is maintenance free with a lifespan of up to 50,000 hours.

#### **SPECIFICATION**

| Model                 | FL30WRGBM                    |
|-----------------------|------------------------------|
| Body Colour           | Black                        |
| Colour Temperature    | RGB                          |
| Product Dimensions    | 190×50×245mm                 |
| Cable Length          | 1000mm                       |
| Power Consumption     | 30W                          |
| Input Voltage         | AC85-277V                    |
| Frequency             | 50/60Hz                      |
| Radio Frequency       | Yes                          |
| Memory Function       | Yes                          |
| Total Lumens Output   | 2700Lm                       |
| IP Rating             | IP65                         |
| LEDs                  | RGB                          |
| PSU                   | Internal RGB driver/receiver |
| Beam Angle            | 120°                         |
| Box Dimensions        | 195×55×250mm                 |
| Carton Size           | 42×40×27cm                   |
| Gross Weight Per Unit | 1.12kg                       |
| Net Weight Per Unit   | 1.01kg                       |
| Warranty              | 2 years                      |