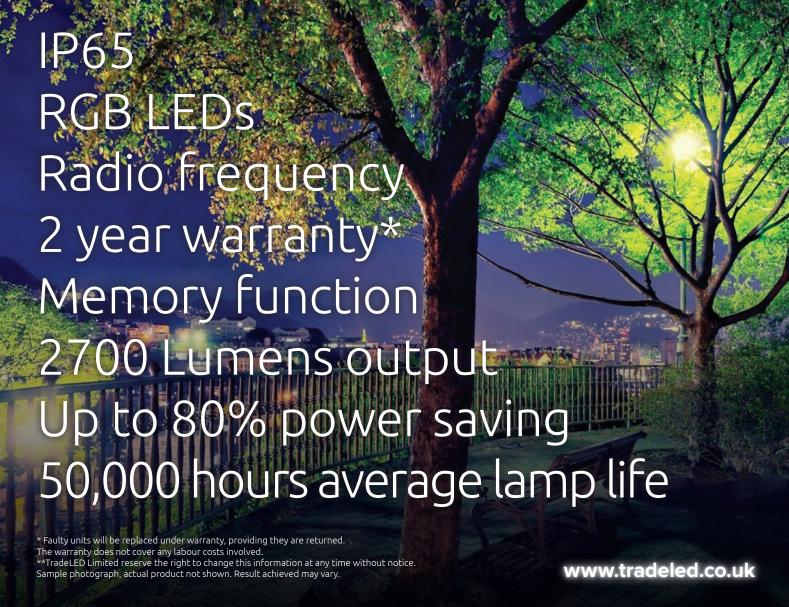

## MAIN FEATURES

- o IP65 Waterproof
- Up to 30m operating distance
- Radio frequency remote included
- Memory function
- Up to 80% power saving
- 50,000 hours average lamp life
- 2 year warranty\*

#### **SPECIFICATION**

| Model                 | FL30WRGBM                    |
|-----------------------|------------------------------|
| Body Colour           | Black                        |
| Colour Temperature    | RGB                          |
| Product Dimensions    | 190×50×245mm                 |
| Cable Length          | 1000mm                       |
| Power Consumption     | 30W                          |
| Input Voltage         | AC85-277V                    |
| Frequency             | 50/60Hz                      |
| Radio Frequency       | Yes                          |
| Memory Function       | Yes                          |
| Total Lumens Output   | 2700Lm                       |
| IP Rating             | IP65                         |
| LEDs                  | RGB                          |
| PSU                   | Internal RGB driver/receiver |
| Beam Angle            | 120°                         |
| Box Dimensions        | 195×55×250mm                 |
| Carton Size           | 42×40×27cm                   |
| Gross Weight Per Unit | 1.12kg                       |
| Net Weight Per Unit   | 1.01kg                       |
| Warranty              | 2 years                      |