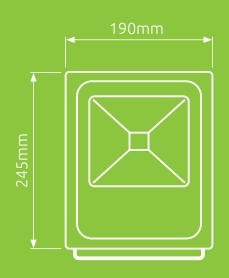

#### **SPECIFICATION**

| Model                 | FL30WRGBM                    |
|-----------------------|------------------------------|
| Body Colour           | Black                        |
| Colour Temperature    | RGB                          |
| Product Dimensions    | 190×50×245mm                 |
| Cable Length          | 1000mm                       |
| Power Consumption     | 30W                          |
| Input Voltage         | AC85-277V                    |
| Frequency             | 50/60Hz                      |
| Radio Frequency       | Yes                          |
| Memory Function       | Yes                          |
| Total Lumens Output   | 2700Lm                       |
| IP Rating             | IP65                         |
| LEDs                  | RGB                          |
| PSU                   | Internal RGB driver/receiver |
| Beam Angle            | 120°                         |
| Box Dimensions        | 195×55×250mm                 |
| Carton Size           | 42×40×27cm                   |
| Gross Weight Per Unit | 1.12kg                       |
| Net Weight Per Unit   | 1.01kg                       |
| Warranty              | 2 years                      |