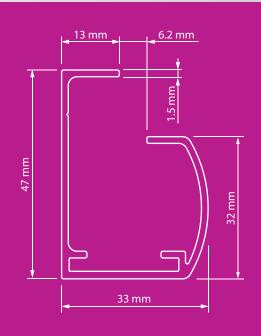

## CIGNTRIM

SIGNTRIM is a cost-effective, contemporary aluminium extrusion designed for fabricating sign frames; it provides a finish that is completely unblemished by screws or fixings. SIGNTRIM is quick and easy to install and is suitable for non-illuminated sign panels 5–6 mm in thickness.