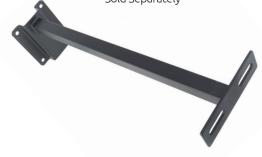

### **BRACKET ARM**

Includes 4 × Coach Bolts. Available in 500mm and 750mm sizes.

\*Sold Separately

**OSRAM**