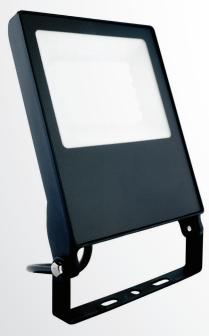

## 30W Osram DOB LED Floodlight

Models FL30WDSO-CW / FL30WDSO-WW

The 30W LED Floodlight is powered by Osram, using driverless LED technology, with a highly efficient light output of 130 Lumens Per Watt. The LED Floodlight is an ultra-slim and modern design with frosted glass and is highly suitable for both indoor and outdoor applications, rated IP66 against dust and water ingress.