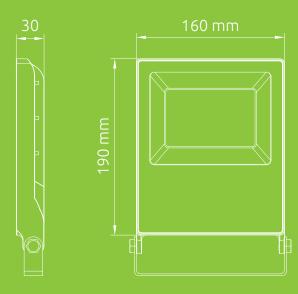

### **SPECIFICATION**

| Product Code         | FL30WDSO-CW               | FL30WDSO-WW         |
|----------------------|---------------------------|---------------------|
| LED Colour           | 6000K<br>Cool White       | 3000K<br>Warm White |
| Total Output Wattage | 30 W                      |                     |
| LED Chip Brand       | Osram                     |                     |
| LED Type             | SMD LED 2835              |                     |
| Total Light Output   | 3900 lm                   |                     |
| Energy Efficiency    | 130 lm/W                  |                     |
| Body Colour          | Black                     |                     |
| Body Material        | Aluminium                 |                     |
| Glass Type           | Frosted                   |                     |
| IP Rating            | IP66                      |                     |
| Product Dimensions   | 190 × 160 × 30 mm         |                     |
| Cable Length         | 1000 mm                   |                     |
| Beam Angle           | 120°                      |                     |
| LED Life             | 50,000 hours              |                     |
| CRI                  | 80                        |                     |
| Input Voltage        | 220 – 240 V <sub>AC</sub> |                     |
| Frequency            | 50/60 Hz                  |                     |
| Working Temperature  | -20 – 45 °C               |                     |
| Power Supply         | DOB                       |                     |
| Power Factor         | 0.9                       |                     |
| Net Weight           | 0.73 kg                   |                     |
| Gross Weight         | 0.83 kg                   |                     |
| Warranty             | 2 Years                   |                     |