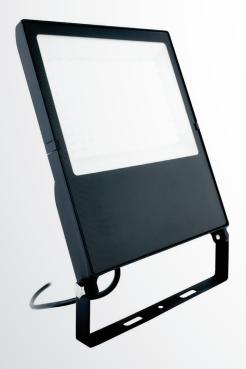

## 100W Osram DOB LED Floodlight

Models FL100WDSO-CW / FL100WDSO-WW

The 100W LED Floodlight is powered by Osram, using driverless LED technology, with a highly efficient light output of 130 Lumens Per Watt. The LED Floodlight is an ultra-slim and modern design with frosted glass and is highly suitable for both indoor and outdoor applications, rated IP66 against dust and water ingress.

## **SPECIFICATION**

| Product Code         | FL100WDSO-CW              | FL100WDSO-WW        |
|----------------------|---------------------------|---------------------|
| LED Colour           | 6000K<br>Cool White       | 3000K<br>Warm White |
| Total Output Wattage | 100 W                     |                     |
| LED Chip Brand       | Osram                     |                     |
| LED Type             | SMD LED 2835              |                     |
| Total Light Output   | 13000 lm                  |                     |
| Energy Efficiency    | 130 lm/W                  |                     |
| Body Colour          | Black                     |                     |
| Body Material        | Aluminium                 |                     |
| Glass Type           | Frosted                   |                     |
| IP Rating            | IP66                      |                     |
| Product Dimensions   | 280 × 240 × 30 mm         |                     |
| Cable Length         | 1000 mm                   |                     |
| Beam Angle           | 120°                      |                     |
| LED Life             | 50,000 Hours              |                     |
| CRI                  | 80                        |                     |
| Input Voltage        | 220 – 240 V <sub>AC</sub> |                     |
| Frequency            | 50/60 Hz                  |                     |
| Working Temperature  | -20 – 45 °C               |                     |
| Power Supply         | DOB                       |                     |
| Power Factor         | 0.9                       |                     |
| Net Weight           | 1.61 kg                   |                     |
| Gross Weight         | 1.83 kg                   |                     |
| Warranty             | 2 Years                   |                     |