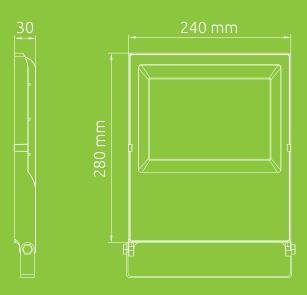

## **SPECIFICATION**

| Product Code         | FL100WDSO-CW              | FL100WDSO-WW        |
|----------------------|---------------------------|---------------------|
| LED Colour           | 6000K<br>Cool White       | 3000K<br>Warm White |
| Total Output Wattage | 100 W                     |                     |
| LED Chip Brand       | Osram                     |                     |
| LED Type             | SMD LED 2835              |                     |
| Total Light Output   | 13000 lm                  |                     |
| Energy Efficiency    | 130 lm/W                  |                     |
| Body Colour          | Black                     |                     |
| Body Material        | Aluminium                 |                     |
| Glass Type           | Frosted                   |                     |
| IP Rating            | IP66                      |                     |
| Product Dimensions   | 280 × 240 × 30 mm         |                     |
| Cable Length         | 1000 mm                   |                     |
| Beam Angle           | 120°                      |                     |
| LED Life             | 50,000 Hours              |                     |
| CRI                  | 80                        |                     |
| Input Voltage        | 220 – 240 V <sub>AC</sub> |                     |
| Frequency            | 50/60 Hz                  |                     |
| Working Temperature  | -20 – 45 °C               |                     |
| Power Supply         | DOB                       |                     |
| Power Factor         | 0.9                       |                     |
| Net Weight           | 1.61 kg                   |                     |
| Gross Weight         | 1.83 kg                   |                     |
| Warranty             | 2 Years                   |                     |